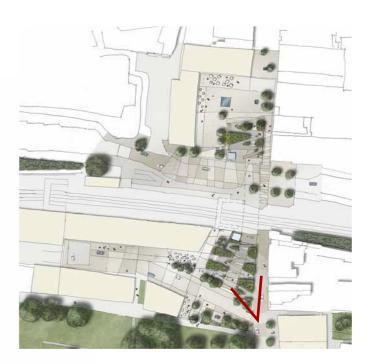

# South High Street Development Area

| Project   | GRAYS TOWN CENTRE  | 1 | :500 @ A3            | $\bigcap_{i=1}^{n}$ | Title.                               |  |
|-----------|--------------------|---|----------------------|---------------------|--------------------------------------|--|
| Sketch No | 178-MOD3-SK-011_01 |   | 30.05.2013<br>JdB/JC |                     | Detail Area Plan - South High Street |  |