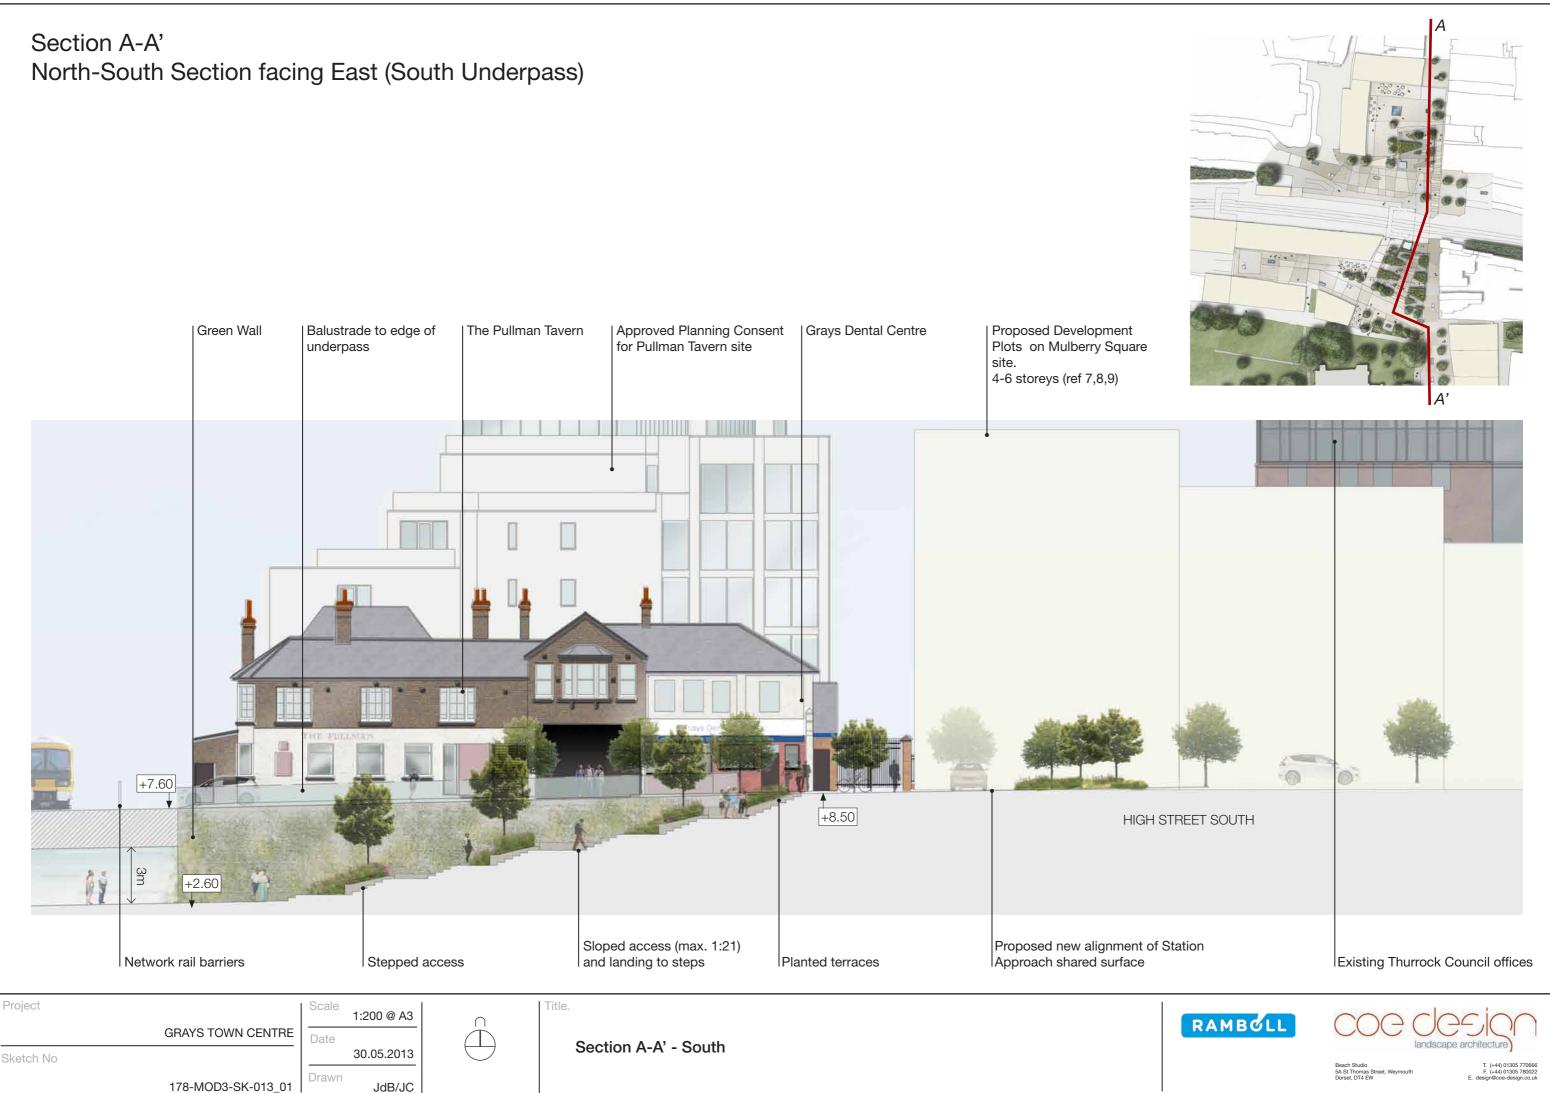

|
| sed Development<br>5 storeys (7)<br>sed Development<br>5 storeys (8)<br>sed Development<br>4 storeys (9) | Cafe Terrace<br>Wayfinding sculpture / art<br>piece                                                                                                                                           |
| RAMBOLL                                                                                                  | COC OCE                                                                                                                                                                                       |

Beach Studio 5A St Thomas Street, Weymouth Dorset, DT4 EW

# Section A-A' North-South Section facing East (North Underpass)







## Section B-B' East-West Section facing North (North Underpass)

178-MOD3-SK-014\_01

JdB/JC





5A St Thomas St Dorset, DT4 FW

. (+44) 01305 770666 . (+44) 01305 780022 an@coe.design.co.uk

# View North from top of South Underpass









Beach Studio 5A St Thomas Street, Weymouth Dorset, DT4 EW

# View of Town Square and North Underpass









# **Design Precedents**

Exhibition Road, London, UK



Rope Walks, Liverpool , UK



Grounds of Hargreaves Mall, Australia



| / | shared                | space  | square       | shared spa         | ace           |
|---|-----------------------|--------|--------------|--------------------|---------------|
|   | public realm on steps | square | use of water | markets and events | green wall to |



Southbank, London , UK





New Road, Bri