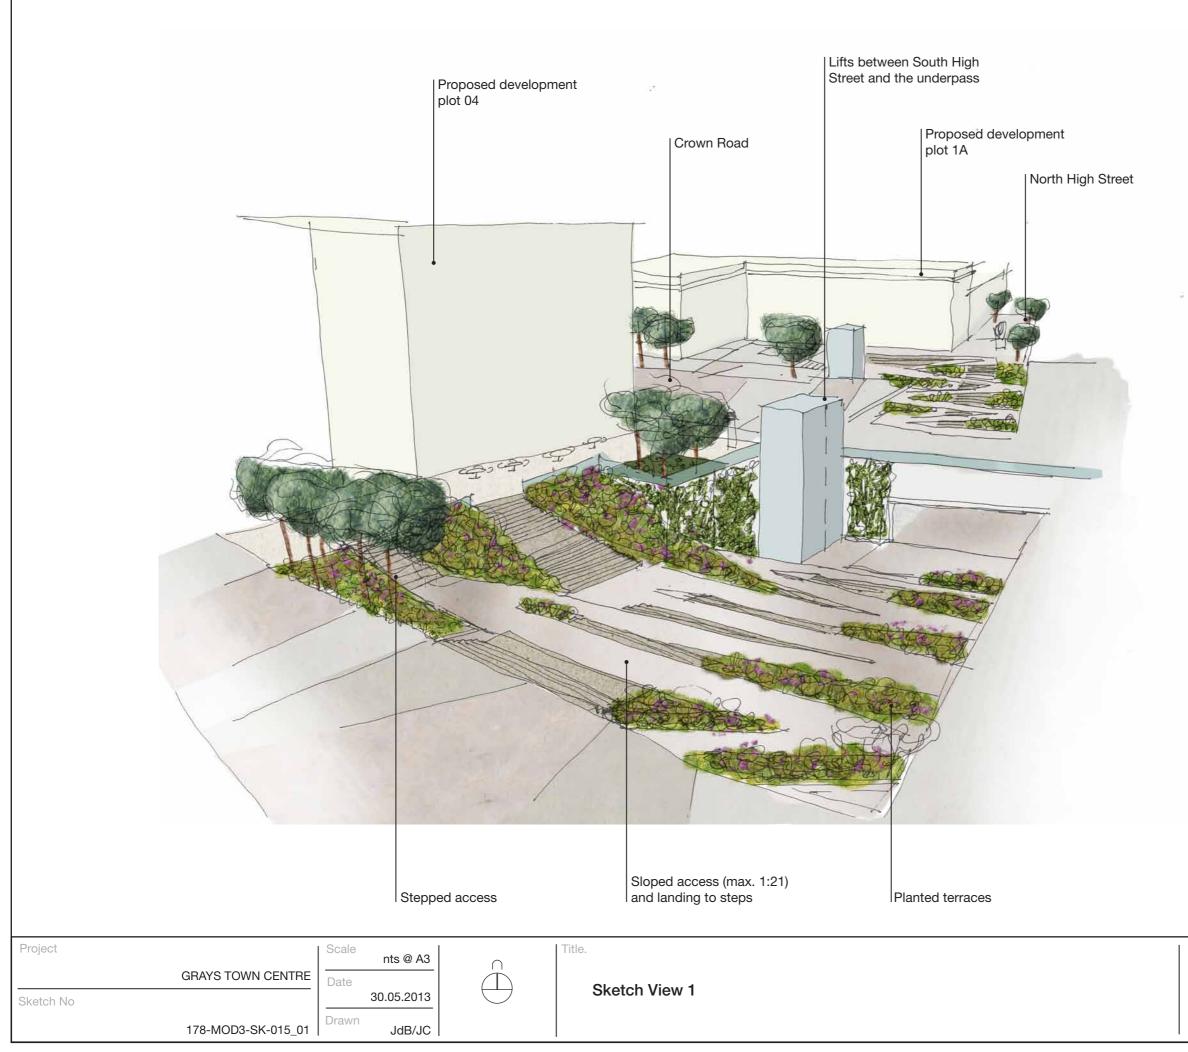

|
| RAMBOLL                                                                                                  | COC OCE                                                                                                                                                                                       |

Beach Studio 5A St Thomas Street, Weymouth Dorset, DT4 EW

# Section A-A' North-South Section facing East (North Underpass)







## Section B-B' East-West Section facing North (North Underpass)

178-MOD3-SK-014\_01

JdB/JC





5A St Thomas St Dorset, DT4 FW

. (+44) 01305 770666 . (+44) 01305 780022 an@coe.design.co.uk

# View North from top of South Underpass









Beach Studio 5A St Thomas Street, Weymouth Dorset, DT4 EW

# View of Town Square and North Underpass









# **Design Precedents**

Exhibition Road, London, UK



Rope Walks, Liverpool , UK



Grounds of Hargreaves Mall, Australia



| / | shared                | space  | square       | shared spa         | ace           |
|---|-----------------------|--------|--------------|--------------------|---------------|
|   | public realm on steps | square | use of water | markets and events | green wall to |



Southbank, London , UK





New Road, Brighton, UK

Brewery Square, Dorchester UK





Ravensbourne College / 02, London, UK

### use of water

### green wall to underpass edge



Thames Barrier Park, London , UK



Beach Studio 5A St Thomas Street, Weymouth Dorset, DT4 EW