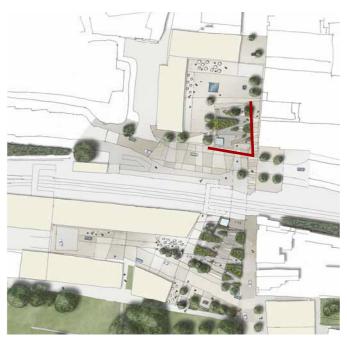

|
| RAMBOLL                                                                                                  | COC OCE                                                                                                                                                                                       |

Beach Studio 5A St Thomas Street, Weymouth Dorset, DT4 EW

# Section A-A' North-South Section facing East (North Underpass)







## Section B-B' East-West Section facing North (North Underpass)

178-MOD3-SK-014\_01

JdB/JC





5A St Thomas St Dorset, DT4 FW

. (+44) 01305 770666 . (+44) 01305 780022 an@coe.design.co.uk

# View North from top of South Underpass









Beach Studio 5A St Thomas Street, Weymouth Dorset, DT4 EW

# View of Town Square and North Underpass









# **Design Precedents**

Exhibition Road, London, UK



Rope Walks, Liverpool , UK



Grounds of Hargreaves Mall, Australia



| / | shared                | space  | square       | shared spa         | ace           |
|---|-----------------------|--------|--------------|--------------------|---------------|
|   | public realm on steps | square | use of water | markets and events | green wall to |



Southbank, London , UK





New Road, Brighton, UK

Brewery Square, Dorchester UK





Ravensbourne College / 02, London, UK

### use of water

### green wall to underpass edge



Thames Barrier Park, London , UK



Beach Studio 5A St Thomas Street, Weymouth Dorset, DT4 EW