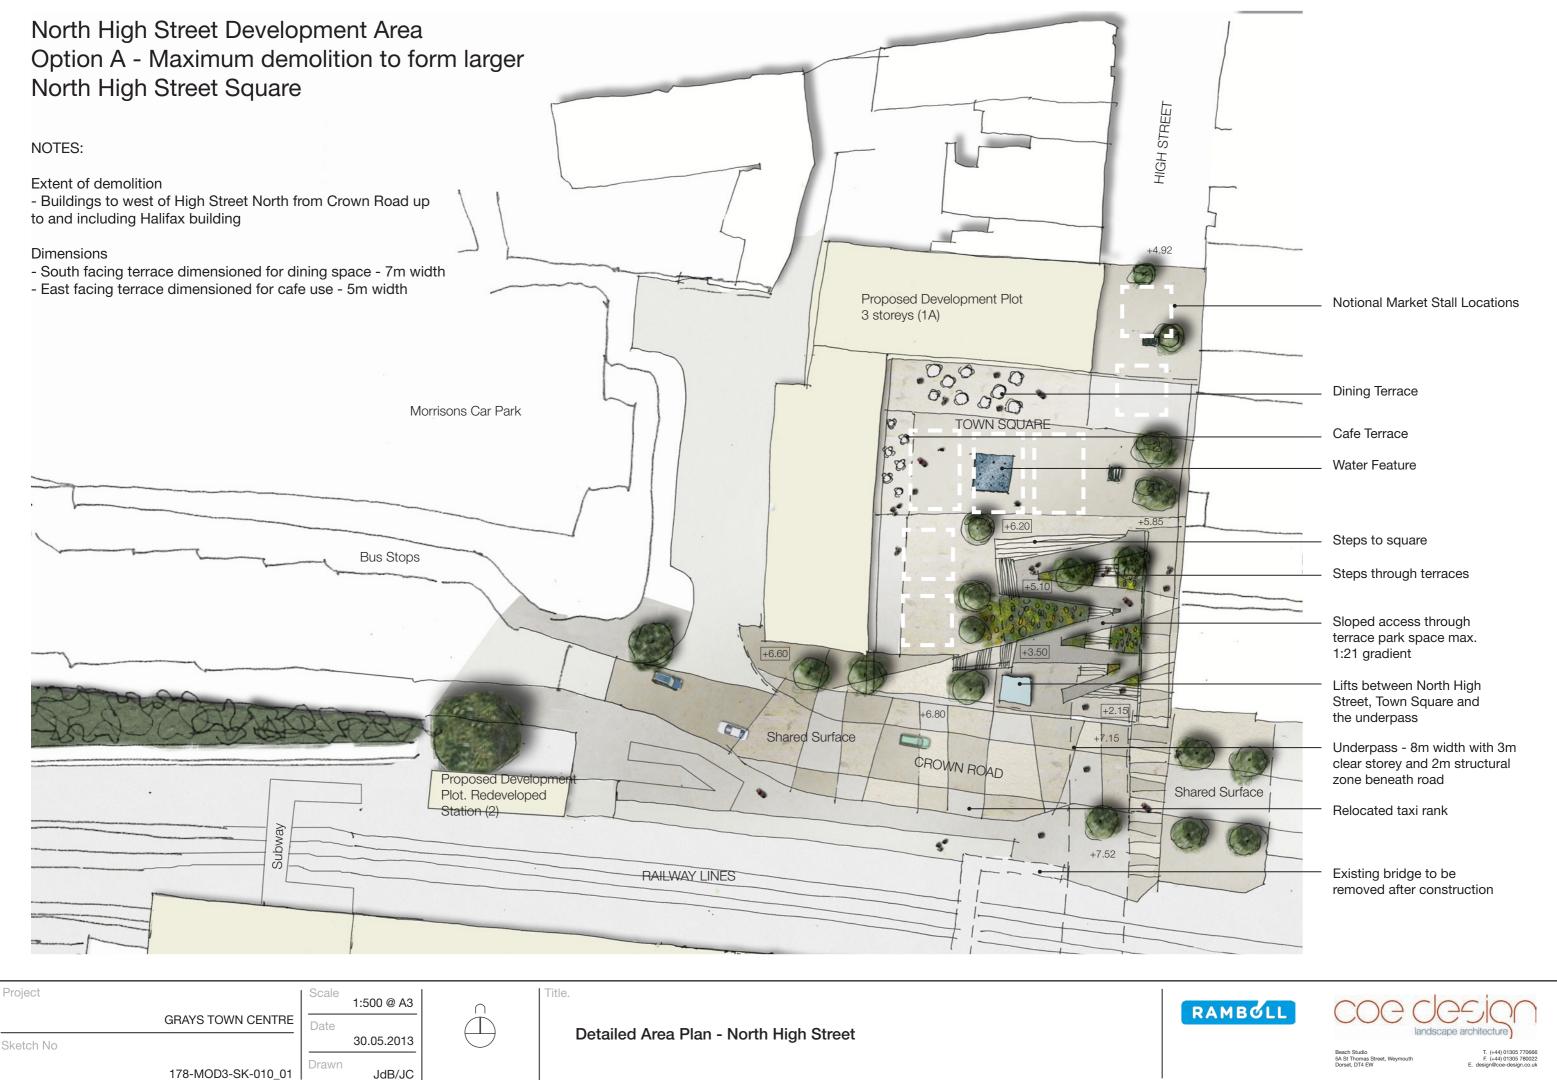

Drawn

JdB/JC

178-MOD3-SK-006\_01

Beach Studio 5A St Thomas Street, Weymouth Dorset, DT4 EW

# Option B - Alternative with minimum demolition to form smaller North High Street Square

Drawn

JdB/JC

178-MOD3-SK-007\_01







| Project Scale 1:1000 @ A3   GRAYS TOWN CENTRE Date   Sketch No Date   178-MOD3-SK-009_01 Drawn   JdB/JC JdB/JC |  |
|----------------------------------------------------------------------------------------------------------------|--|
|----------------------------------------------------------------------------------------------------------------|--|



Option B - Alternative with minimum demolition to form smaller North High Street Square



<u>e</u>e D landscape architecture

Beach Studio 5A St Thomas St Dorset, DT4 FW



# South High Street Development Area



| Project   | GRAYS TOWN CENTRE  | 1 | :500 @ A3            | $\bigcap_{i=1}^{n}$ | Title.                               |  |
|-----------|--------------------|---|----------------------|---------------------|--------------------------------------|--|
| Sketch No | 178-MOD3-SK-011_01 |   | 30.05.2013<br>JdB/JC |                     | Detail Area Plan - South High Street |  |

|                                                                                                          | Existing bridge to be removed after construction                                                                                                                                              |
|-----------------------------------------------------------------------------