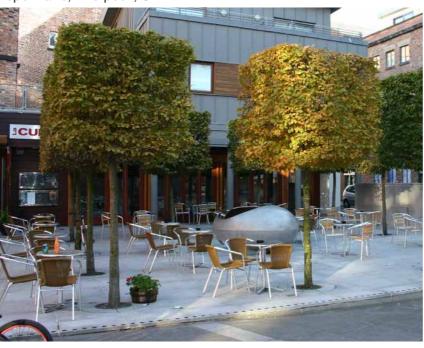

# **Design Precedents**

Exhibition Road, London, UK

Rope Walks, Liverpool , UK

Grounds of Hargreaves Mall, Australia

| / | shared                | space  | square       | shared spa         | ace           |
|---|-----------------------|--------|--------------|--------------------|---------------|
|   | public realm on steps | square | use of water | markets and events | green wall to |