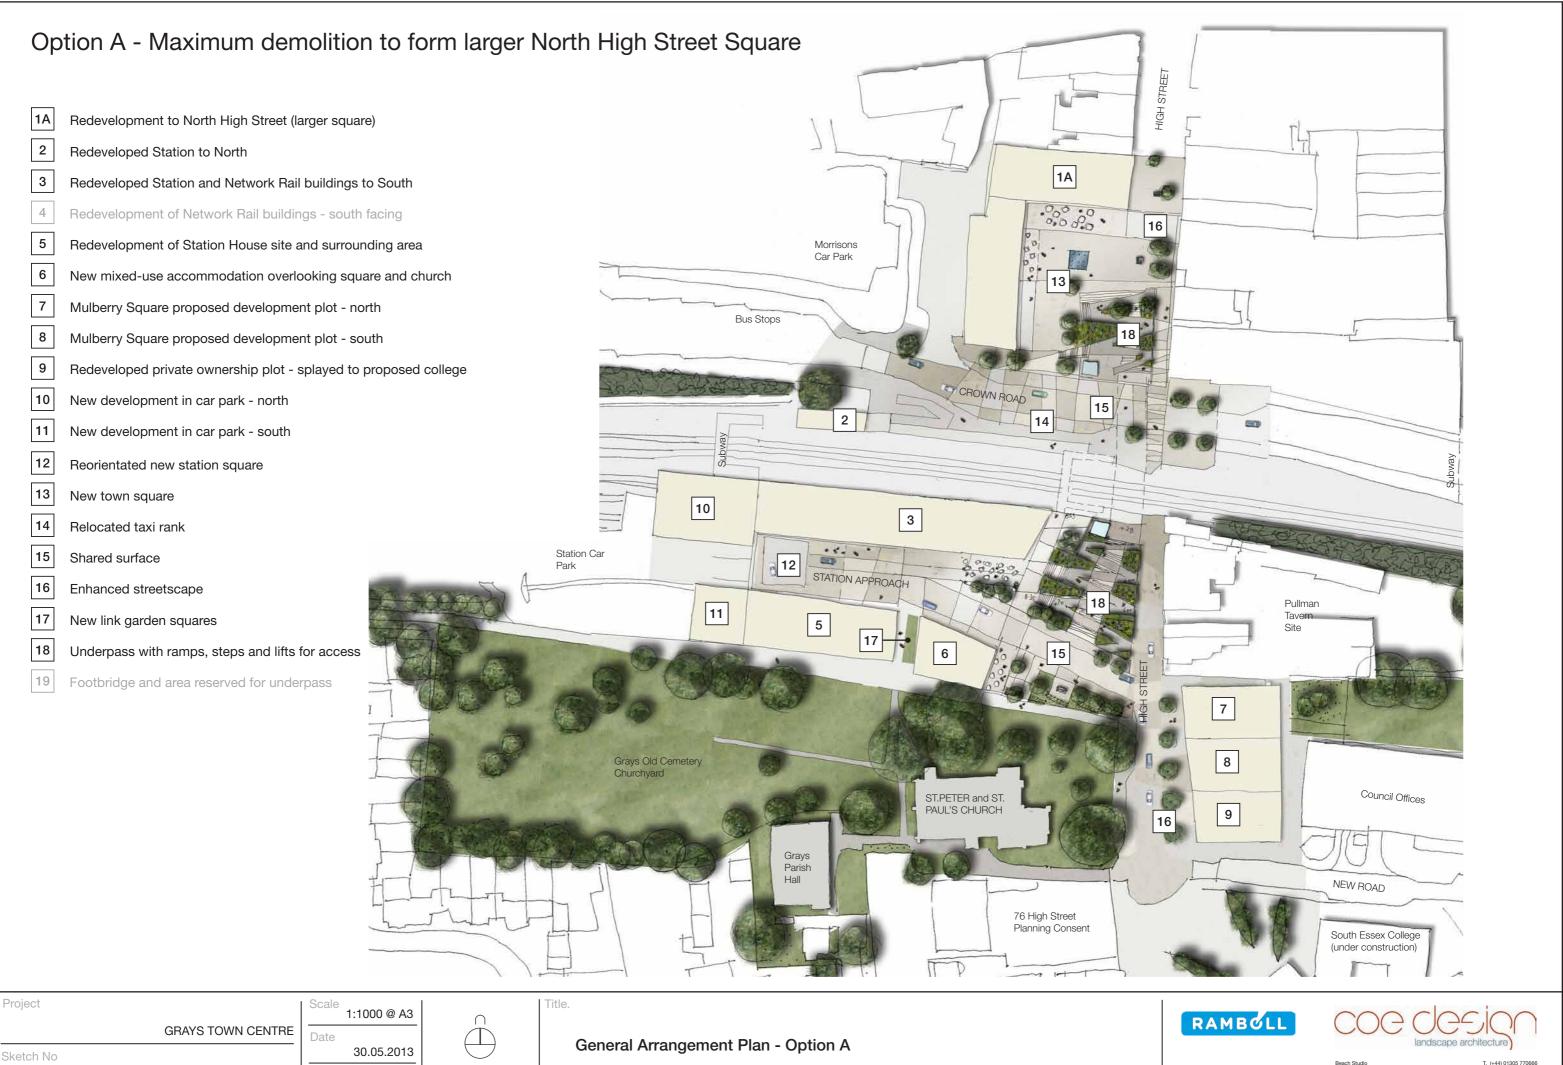

# Option B - Alternative with minimum demolition to form smaller North High Street Square

Drawn

JdB/JC

178-MOD3-SK-007\_01

| Project Scale 1:1000 @ A3   GRAYS TOWN CENTRE Date   Sketch No Date   178-MOD3-SK-009_01 Drawn   JdB/JC JdB/JC |  |
|----------------------------------------------------------------------------------------------------------------|--|
|----------------------------------------------------------------------------------------------------------------|--|

Option B - Alternative with minimum demolition to form smaller North High Street Square

<u>e</u>e D landscape architecture

Beach Studio 5A St Thomas St Dorset, DT4 FW