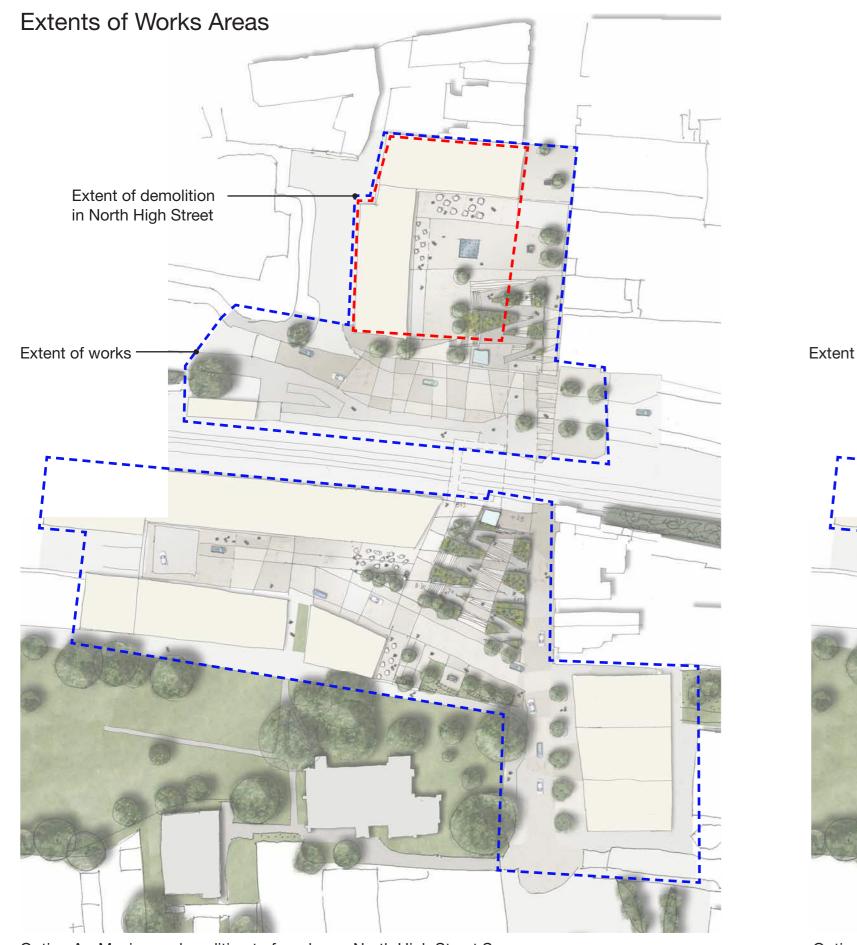

Drawn

JdB/JC

178-MOD3-SK-006\_01

Beach Studio 5A St Thomas Street, Weymouth Dorset, DT4 EW