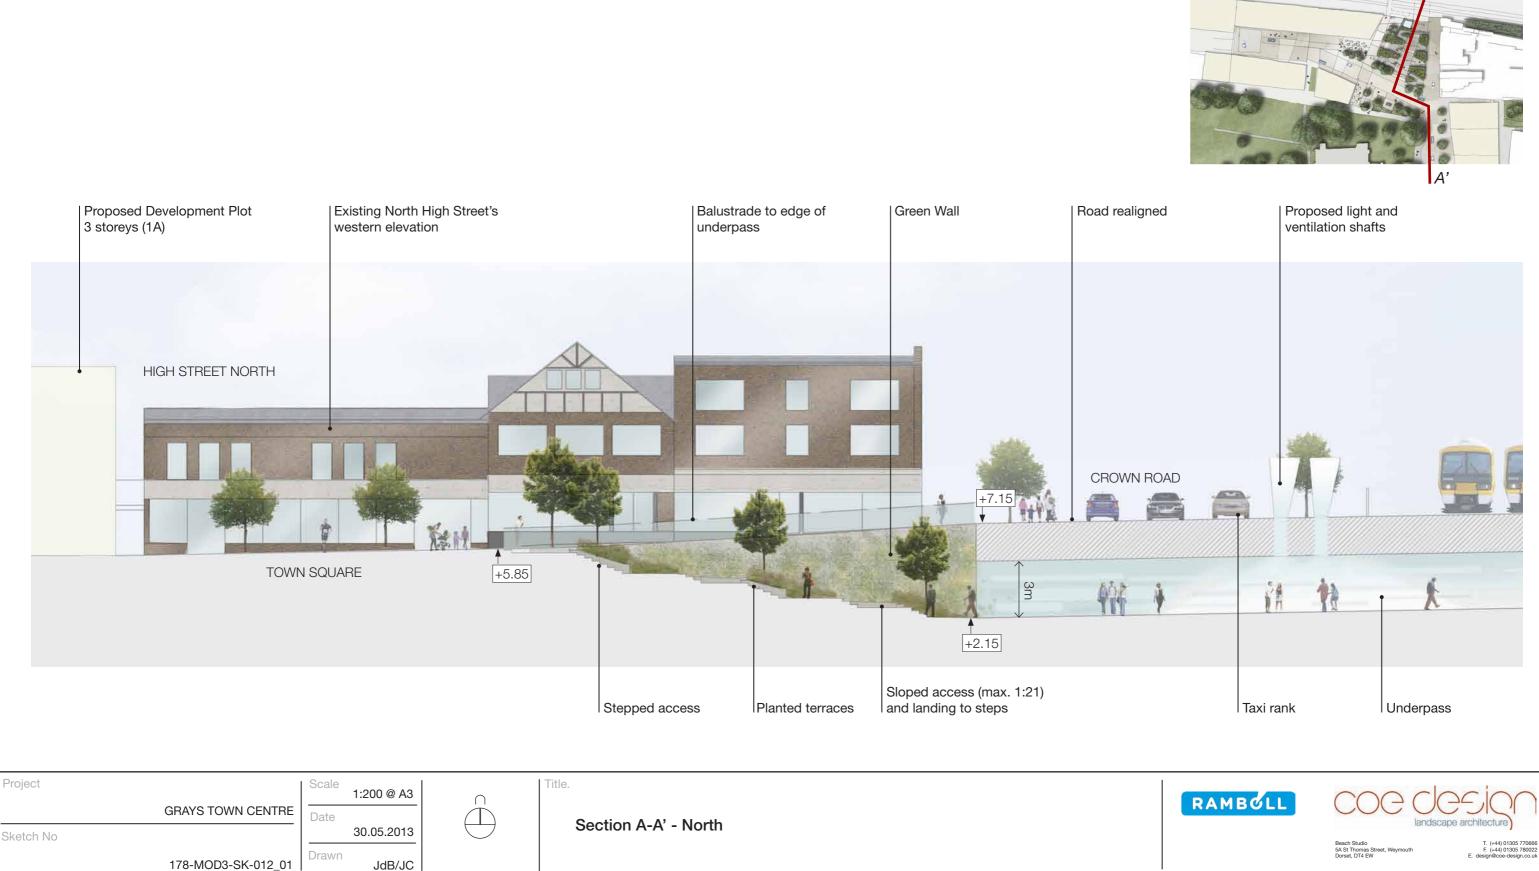

|
| sed Development<br>5 storeys (7)<br>sed Development<br>5 storeys (8)<br>sed Development<br>4 storeys (9) | Cafe Terrace<br>Wayfinding sculpture / art<br>piece                                                                                                                                           |
| RAMBOLL                                                                                                  | COC OCE                                                                                                                                                                                       |

Beach Studio 5A St Thomas Street, Weymouth Dorset, DT4 EW

# Section A-A' North-South Section facing East (North Underpass)







## Section B-B' East-West Section facing North (North Underpass)

178-MOD3-SK-014\_01

JdB/JC





5A St Thomas St Dorset, DT4 FW

. (+44) 01305 770666 . (+44) 01305 780022 an@coe.design.co.uk

# View North from top of South Underpass









Beach Studio 5A St Thomas Street, Weymouth Dorset, DT4 EW

# View of Town Square and North Underpass









# **Design Precedents**

Exhibition Road, London, UK



Rope Walks, Liverpool , UK



Grounds of Hargreaves Mall, Australia



| / | shared                | space  | square       | shared spa         | ace           |
|---|-----------------------|--------|--------------|--------------------|---------------|
|   | public realm on steps | square | use of water | markets and events | green wall to |



Southbank, London , UK





New Road,