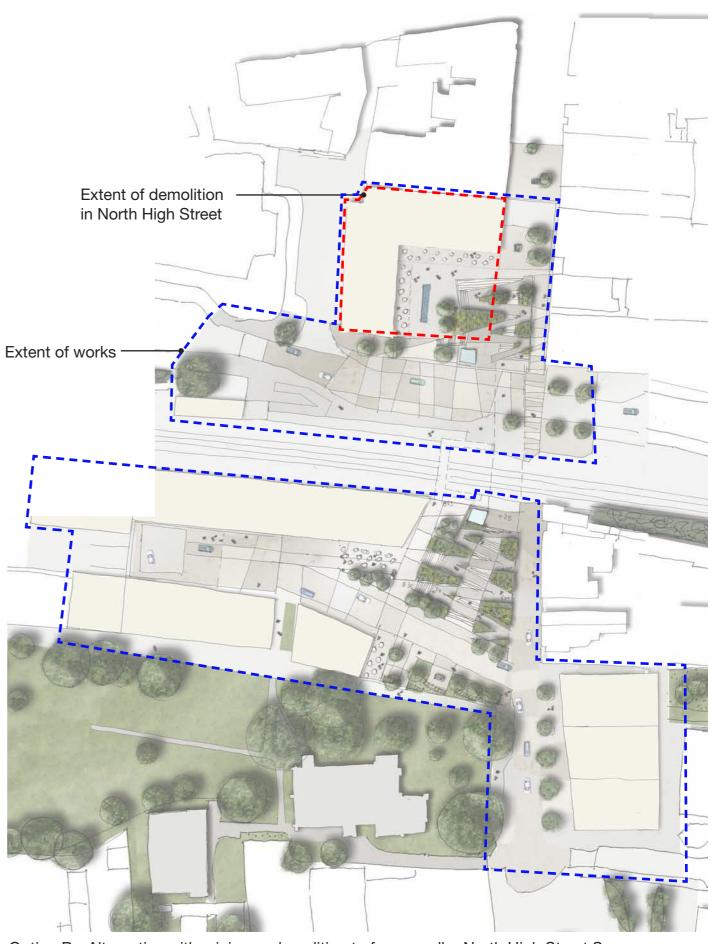

# Option B - Alternative with minimum demolition to form smaller North High Street Square

Drawn

JdB/JC

178-MOD3-SK-007\_01

| Project Scale 1:1000 @ A3   GRAYS TOWN CENTRE Date   Sketch No Date   178-MOD3-SK-009_01 Drawn   JdB/JC JdB/JC |  |
|----------------------------------------------------------------------------------------------------------------|--|
|----------------------------------------------------------------------------------------------------------------|--|

Option B - Alternative with minimum demolition to form smaller North High Street Square

<u>e</u>e D landscape architecture

Beach Studio 5A St Thomas St Dorset, DT4 FW