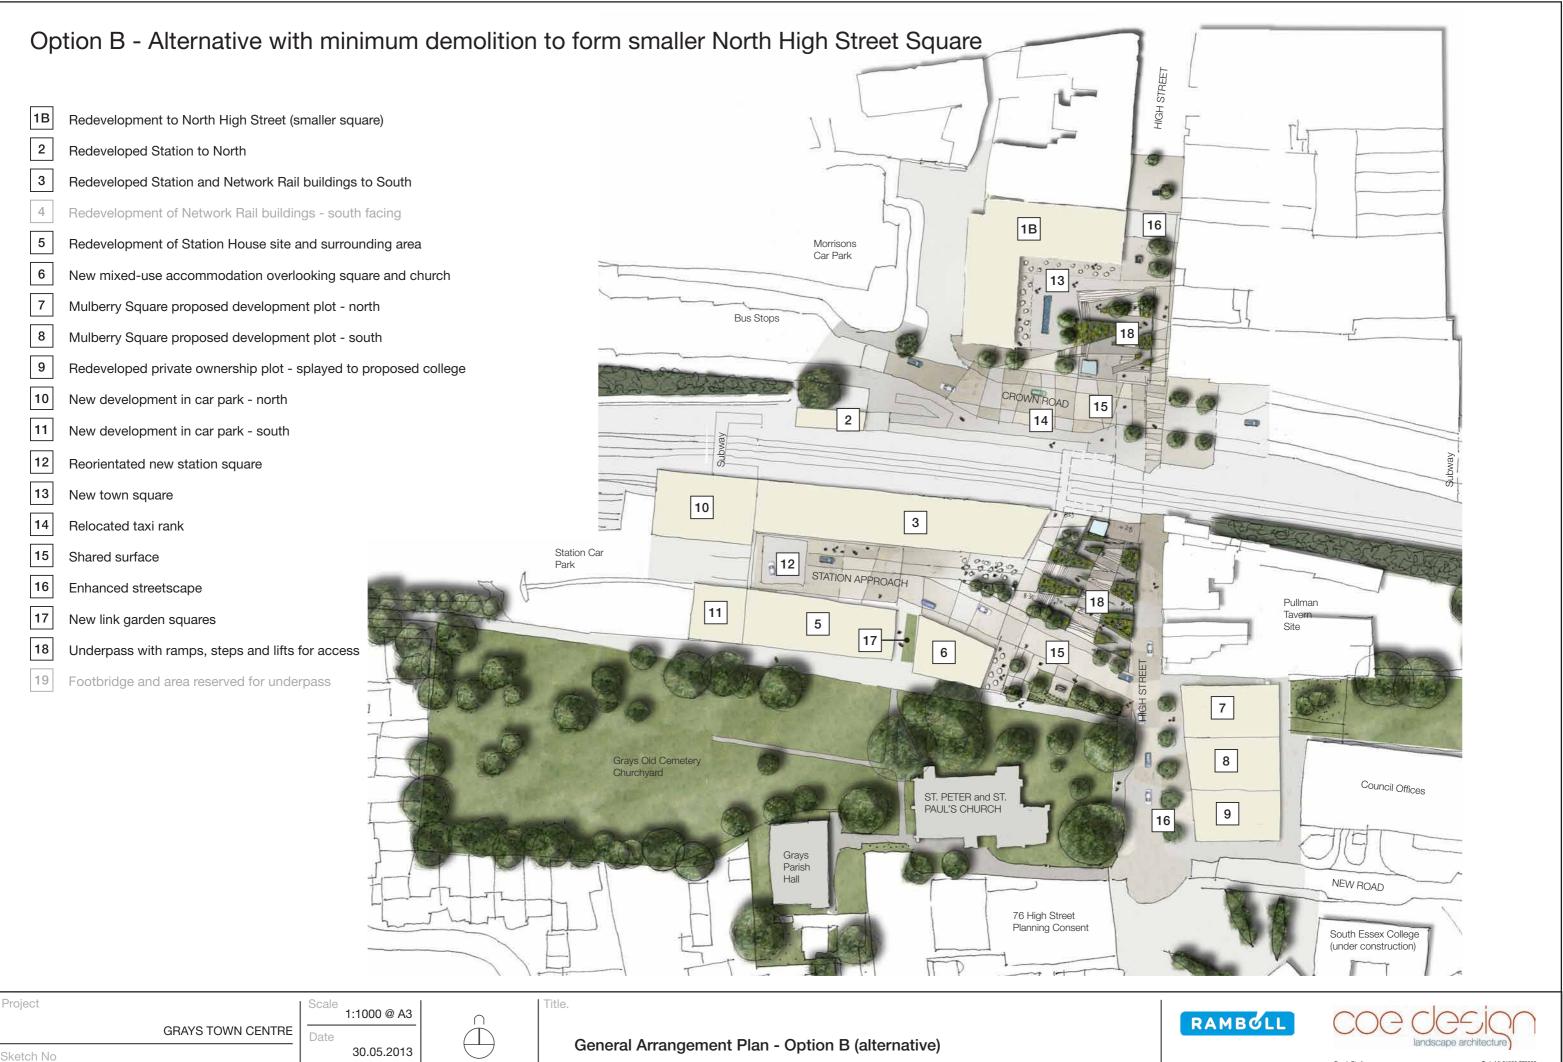

# Option B - Alternative with minimum demolition to form smaller North High Street Square

Drawn

JdB/JC

178-MOD3-SK-007\_01

| Project Scale 1:1000 @ A3   GRAYS TOWN CENTRE Date   Sketch No Date   178-MOD3-SK-009_01 Drawn   JdB/JC JdB/JC |  |
|----------------------------------------------------------------------------------------------------------------|--|
|----------------------------------------------------------------------------------------------------------------|--|

Option B - Alternative with minimum demolition to form smaller North High Street Square

<u>e</u>e D landscape architecture

Beach Studio 5A St Thomas St Dorset, DT4 FW