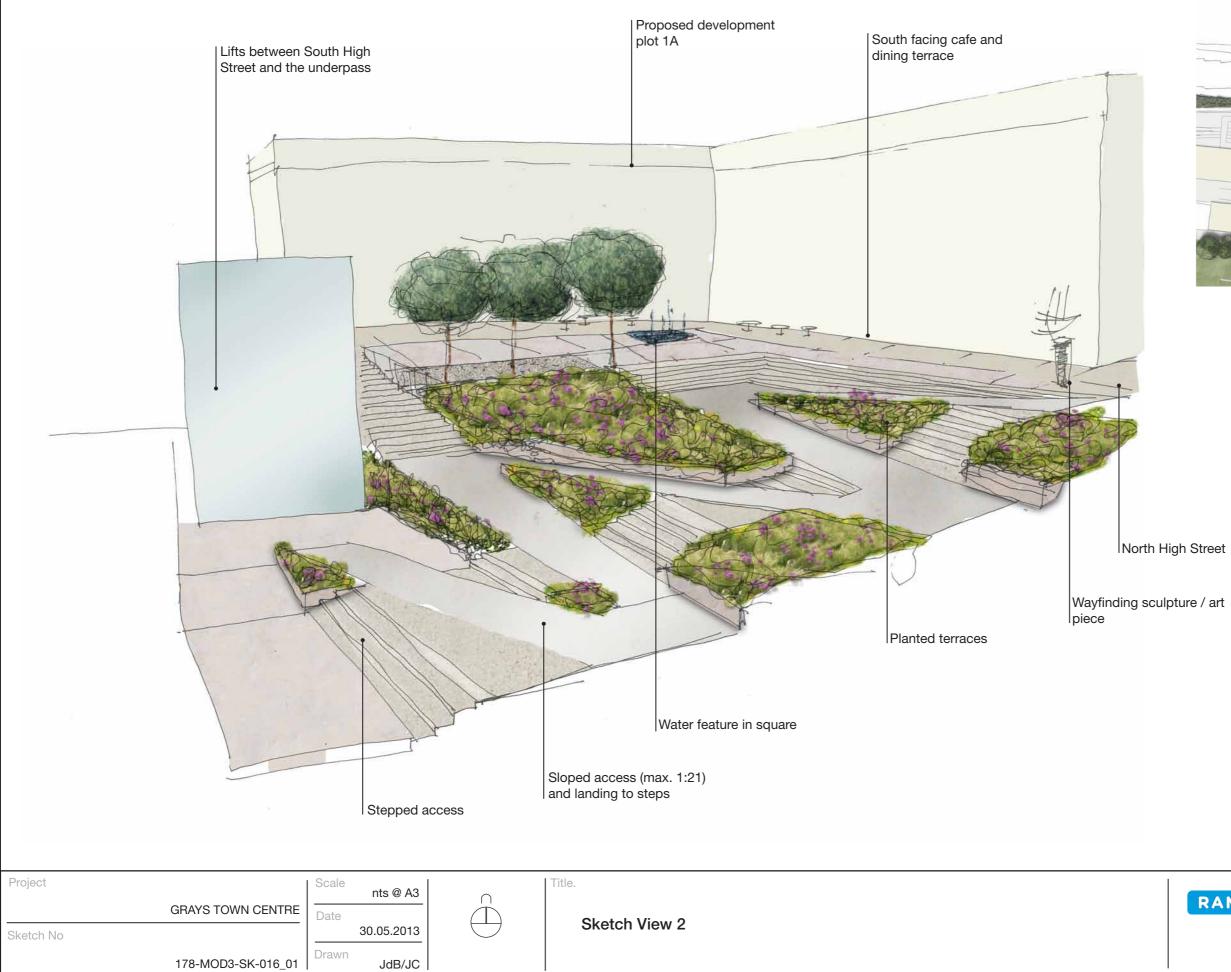

|                                                                                                          | Existing bridge to be removed after construction                                                                                                                                              |
|----------------------------------------------------------------------------------------------------------|-----------------------------------------------------------------------------------------------------------------------------------------------------------------------------------------------|
|                                                                                                          | Lifts between South High<br>Street and the underpass<br>New garden square with<br>existing TPO'd trees<br>Dining Terrace<br>Sloped access through<br>terrace park space max.<br>1:21 gradient |
|                                                                                                          | Steps through terraces                                                                                                                                                                        |
| sed Development<br>5 storeys (7)<br>sed Development<br>5 storeys (8)<br>sed Development<br>4 storeys (9) | Cafe Terrace<br>Wayfinding sculpture / art<br>piece                                                                                                                                           |
| RAMBOLL                                                                                                  | COC OCE                                                                                                                                                                                       |