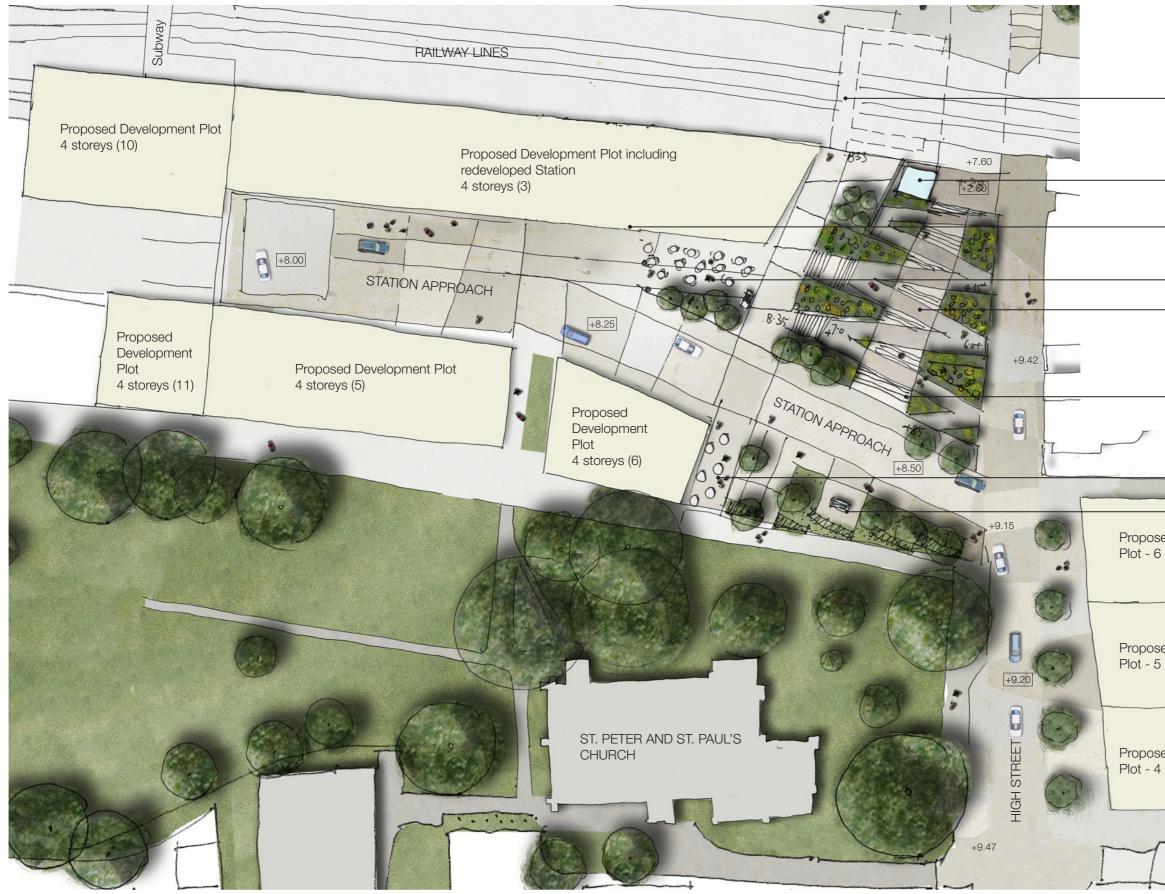

Drawn

JdB/JC

178-MOD3-SK-006\_01

Beach Studio 5A St Thomas Street, Weymouth Dorset, DT4 EW

# Option B - Alternative with minimum demolition to form smaller North High Street Square

Drawn

JdB/JC

178-MOD3-SK-007\_01







| Project Scale 1:1000 @ A3   GRAYS TOWN CENTRE Date   Sketch No Date   178-MOD3-SK-009_01 Drawn   JdB/JC JdB/JC |  |
|----------------------------------------------------------------------------------------------------------------|--|
|----------------------------------------------------------------------------------------------------------------|--|



Option B - Alternative with minimum demolition to form smaller North High Street Square



<u>e</u>e D landscape architecture

Beach Studio 5A St Thomas St Dorset, DT4 FW



# South High Street Development Area



| Project   | GRAYS TOWN CENTRE  | 1 | :500 @ A3            | $\bigcap_{i=1}^{n}$ | Title.                               |  |
|-----------|--------------------|---|----------------------|---------------------|--------------------------------------|--|
| Sketch No | 178-MOD3-SK-011_01 |   | 30.05.2013<br>JdB/JC |                     | Detail Area Plan - South High Street |  |

|                                                                                                          | Existing bridge to be removed after construction                                                                                                                                              |
|----------------------------------------------------------------------------------------------------------|----------